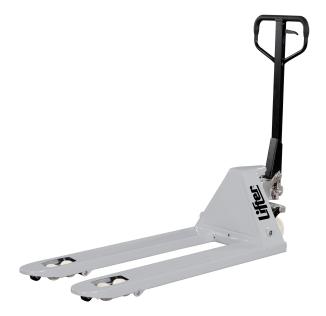

# **GB HPT 25 1150x550**

#### **EASY TO USE**

Smooth lifting and lowering thanks to the proportional valve and the foot pedal.

#### **ROBUST**

High-strength chassis with 100% automated robotics welding.