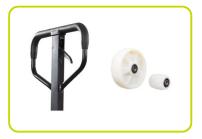

## **STANDARD CONFIGURATION**

- **Covered tiller**: Soft rubber covering grants operator comfort and helps to reduce vibration, enabling a more comfortable and secure grip.
- Nylon steering wheels and rollers

It's possible to chose steering wheels and rollers among Polyurethane and Rubber to find the proper solution for each working conditions.

| Description   |   |    |            |
|---------------|---|----|------------|
| Manufacturer  |   |    | LIFTER     |
| Drive         |   |    | Manual     |
| Operator type |   |    | Pedestrian |
| Load capacity | Q | kg | 2500       |