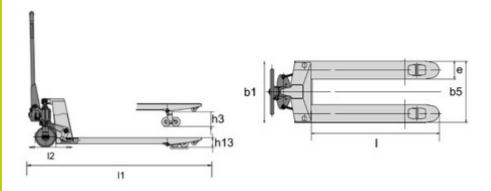

| Dimensions                 |           |    |      |
|----------------------------|-----------|----|------|
| Lift height                | h3        | mm | 115  |
| Height, lowered            | h13       | mm | 85   |
| Overall lenght             | l1        | mm | 1530 |
| Lenght to face of forks    | 12        | mm | 380  |
| Overall width (front/rear) | b1/<br>b2 | mm | 550  |
| Fork dimensions - Width    | е         | mm | 160  |
| Fork dimensions - Lenght   | I         | mm | 1150 |
| Forks width                | b5        | mm | 550  |