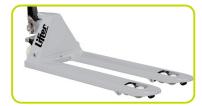

| Dimensions                 |           |    |      |
|----------------------------|-----------|----|------|
| Lift height                | h3        | mm | 115  |
| Height, lowered            | h13       | mm | 85   |
| Overall lenght             | l1        | mm | 1530 |
| Lenght to face of forks    | 12        | mm | 380  |
| Overall width (front/rear) | b1/<br>b2 | mm | 550  |
| Fork dimensions - Width    | е         | mm | 160  |
| Fork dimensions - Lenght   | I         | mm | 1150 |
| Forks width                | b5        | mm | 550  |